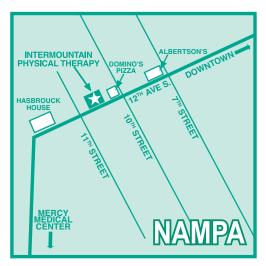

#### □ NAMPA CLINIC

Phone 208.467.4357 Fax 208.467.4395

**1015 12th Ave. South, Nampa, ID, 83651** Located off 12th Ave. S. btwn 10th & 11th, next to Domino's & the 12th St Car Wash

NAMPA CLINIC – Located off 12th Ave. S. between 10th and 11th, next to Domino's Pizza and the 12th Street Car Wash 1015 12th Ave. South ph: 467-4357 fax: 467-4395

MERIDIAN CLINIC – Located off Meridian Road between Cherry Ln. & Ustick on James Court, near Hart's Music Shop 50 E. James Court, Ste. A ph: 895-0715 fax: 895-0746