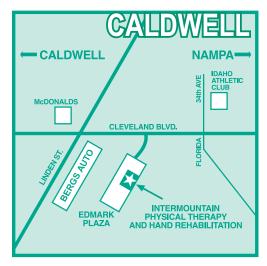

#### CALDWELL CLINIC Phone 208.453.8785 Fax 208.453.8776

**3110 East Cleveland Blvd., Ste A5. Caldwell, ID, 83605** Located off Cleveland Blvd. in Edmark Plaza

#### JUST A REMINDER:

Please bring this referral slip with you on your first visit. Please arrive 15 minutes before your scheduled appointment to complete the necessary paperwork.

CALDWELL CLINIC – Located off Cleveland Blvd. in Edmark Plaza 3110 Cleveland Blvd. ph: 453-8785 fax: 453-8776