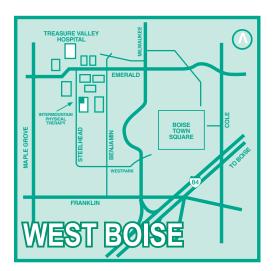

#### □ WEST BOISE CLINIC

Phone 208.323.9747Fax 208.323.9752554 N. Steelhead Way, Ste. 162. Boise, ID, 83704Located on Steelhead Way, off Emerald, between Milwaukee& Maple Grove

WEST BOISE CLINIC – Located on Steelhead Way, off Emerald, between Milwaukee and Maple Grove 554 N. Steelhead Way, Ste. 162 phone: 323-9747 fax: 323-9752