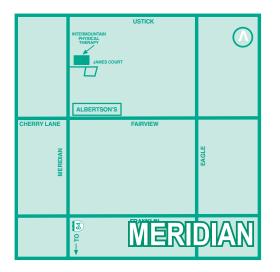

#### □ MERIDIAN CLINIC

Phone 208.895.0715Fax 208.895.074650 E. James Court, Ste. A. Meridian, ID, 83646Located off Meridian Road between Cherry Ln. & Ustick on James Court,<br/>near Hart's Music Shop

| Date:         |                         |           |                               |            |                                                    |  |
|---------------|-------------------------|-----------|-------------------------------|------------|----------------------------------------------------|--|
| Patient Name: |                         |           |                               | _ Phone:   | Phone:                                             |  |
| Diagnosis:    |                         |           |                               | ICD-9 C    | _ ICD-9 Code:                                      |  |
| Specific Re   | commendations and/or pr | ecautio   | ns:                           |            |                                                    |  |
| Frequency     | : x a week fo           | r         | weeks                         |            |                                                    |  |
|               | EVALUATE & TREA         | TAS       | INDICATED                     |            | <b>MODALITIES AS APPROPRIATE</b>                   |  |
| Physician's   | Signature:              |           |                               |            |                                                    |  |
| PROCEDURES    |                         | м         | DDALITIES                     | тн         | IERAPEUTIC EXERCISE                                |  |
| □ Ortho       | tics Assessment         |           | Ultrasound/Phonophoresis      |            | Active ROM                                         |  |
| Gait A        | nalysis and Training    |           | lontophoresis                 |            | Passive ROM                                        |  |
| 🗆 Manua       | al Therapy              |           | Cervical Traction             |            | Active-Assisted ROM                                |  |
| □ Joint N     | <b>Nobilization</b>     |           | Lumbar Traction               |            | Resistive Strengthening                            |  |
| □ Soft Ti     | ssue Mobilization       |           | TENS                          |            | Injury Prevention                                  |  |
| □ Lympł       | nedema Treatment        |           | NMES (Muscle Stim)            |            | Stretching                                         |  |
| □ Home        | Exercise Program        |           | Interferential Stim           |            | Open Chain                                         |  |
| □ Bracin      | g/Protection            |           | Whirlpool                     |            | Closed Chain                                       |  |
|               | -MJ                     |           | Heat                          |            | Spinal Stabilization                               |  |
| D Pregna      | ancy Related Back Pain  |           | lce                           |            | McKenzie Program                                   |  |
| Vestib        | ular Rehabilitation     |           |                               |            | Fitness/Weight Loss                                |  |
| □ Wound       | d Care                  |           |                               |            | Postural Restoration                               |  |
| □ Hand/       | Wrist Therapy           |           |                               |            | Proprioception/Balance                             |  |
| □ Hand S      | Splinting               |           |                               |            |                                                    |  |
| □ Work S      | Site Evaluation Tricare | e, Tru Bl | ue and Medicaid insurances re | quire pre- | authorization/referral. Thank you for your referra |  |

NAMPA CLINIC – Located off 12th Ave. S. between 10th and 11th, next to Domino's Pizza and the 12th Street Car Wash 1015 12th Ave. South ph: 467-4357 fax: 467-4395

MERIDIAN CLINIC – Located off Meridian Road between Cherry Ln. & Ustick on James Court, near Hart's Music Shop 50 E. James Court, Ste. A ph: 895-0715 fax: 895-0746